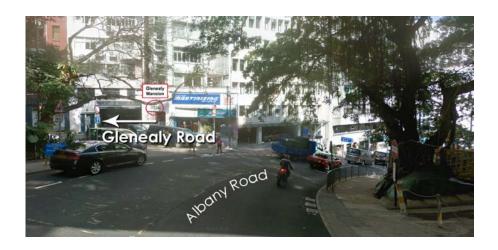

## By Taxi:

Drive through Albany Road to Glenealy. Glenealy is on the left as you come down the hill. Get off at the junction. Alternatively take a taxi to Lan Kwai Fong/ Wyndham junction and walk up Glenealy.

## Show to Taxi:

經雅賓利道駛往己連拿利。當你駛往山下,己連拿利會在你 左邊。在交界處下車。或者乘坐計程車到蘭桂坊與雲咸街交 界處,然後步行往己連拿利。