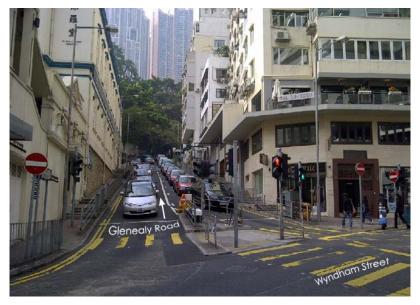

## By MTR:

MTR to Central exit D1 Pedder Street, turn right onto Queen's Road Central. Take left onto Wyndham Street. At junction of D'Aguilar Street (Lan Kwai Fong), cross at lights to Glenealy. Walk up hill. St. Paul's Church is across the road on the left. Glenealy Mansion is at top of the road on the right next door to restaurant SUMAC.

## By Taxi:

Drive through Albany Road to Glenealy. Glenealy is on the left as you come down the hill. Get off at the junction. Alternatively take a taxi to Lan Kwai Fong/ Wyndham junction and walk up Glenealy.