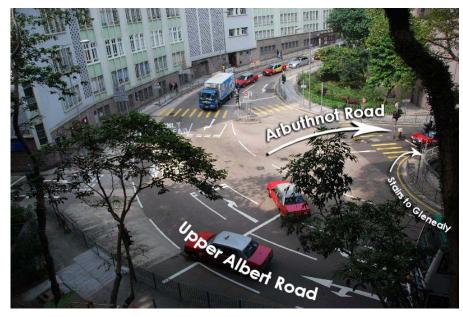

## Parking directions:

There are two places for parking on Arbuthnot Road – Universal Trade Center car park and The Centrium car park. Both car parks are within walking distance to our studio. Drive through Upper Albert Road and turn right to Arbuthnot Road. After parking the car, walk up Arbuthnot Road until you reach the traffic lights. Go down the staircase on the left side of the road. Turn left onto Glenealy, walk down and Glenealy Mansion is on the left next to restaurant SUMAC. There is also a car park on Ice House Street.