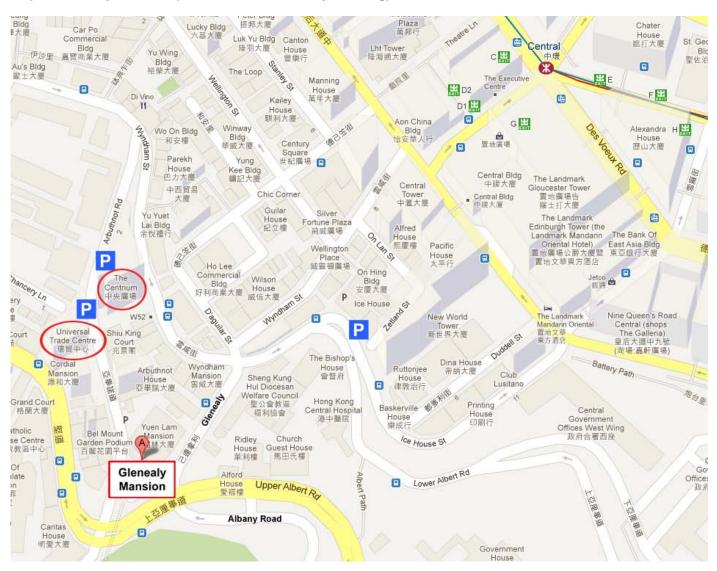

## Map to Glenealy Mansion (also known as Glenealy Building)

#### **Directions:**

We are just up the road from Lan Kwai Fong.

## By MTR:

MTR to Central exit D1 Pedder Street, turn right onto Queen's Road Central. Take left onto Wyndham Street. At junction of D'Aguilar Street (Lan Kwai Fong), cross at lights to Glenealy. Walk up hill. St. Paul's Church is across the road on the left. Glenealy Mansion is at top of the road on the right next door to restaurant SUMAC.

## By Taxi:

Drive through Albany Road to Glenealy. Glenealy is on the left as you come down the hill. Get off at the junction. Alternatively take a taxi to Lan Kwai Fong/ Wyndham junction and walk up Glenealy.

## Parking directions:

There are two places for parking on Arbuthnot Road – Universal Trade Center car park and The Centrium car park. Both car parks are within walking distance to our studio. Drive through Upper Albert Road and turn right to Arbuthnot Road. After parking the car, walk up Arbuthnot Road until you reach the traffic lights. Go down the staircase on the left side of the road. Turn left onto Glenealy, walk down and Glenealy Mansion is on the left next to restaurant SUMAC. There is also a car park on Ice House Street.