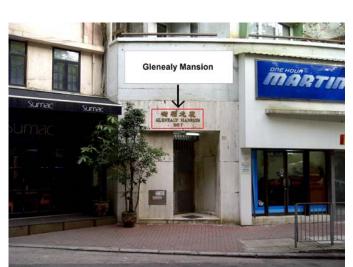

## By MTR:

MTR to Central exit D1 Pedder Street, turn right onto Queen's Road Central. Take left onto Wyndham Street. At junction of D'Aguilar Street (Lan Kwai Fong), cross at lights to Glenealy. Walk up hill. St. Paul's Church is across the road on the left. Glenealy Mansion is at top of the road on the right next door to restaurant SUMAC.

## Parking directions:

There are two places for parking on Arbuthnot Road – Universal Trade Center car park and The Centrium car park. Both car parks are within walking distance to our studio. Drive through Upper Albert Road and turn right to Arbuthnot Road. After parking the car, walk up Arbuthnot Road until you reach the traffic lights. Go down the staircase on the left side of the road. Turn left onto Glenealy, walk down and Glenealy Mansion is on the left next to restaurant SUMAC. There is also a car park on Ice House Street.